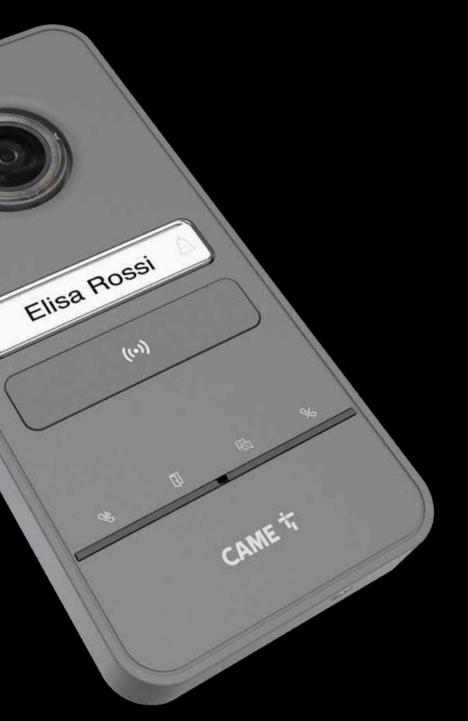

## **DESIGN**

LHS is a product with clean lines, designed to fit perfectly into different surroundings.

The two white LED backlit buttons with integrated name tag can be configured as single or double buttons to obtain different configurations from 1 to 4 extensions.

To ensure an aesthetically appealing effect and maximum security against rain and humidity, the microphone is concealed in the profile of the device, while the speaker is incorporated in the camera.

To ensure that the video entry system can also be used by hearing-impaired users, the LHS is fitted with an LED indicator that shows the system status: call in progress, in conversation, system busy, door open.