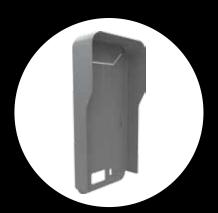

### **ACCESSORIES**

840XA-0020 Double button

840XC-0330
Recess-mounting frame

840XC-0340 Rain cover