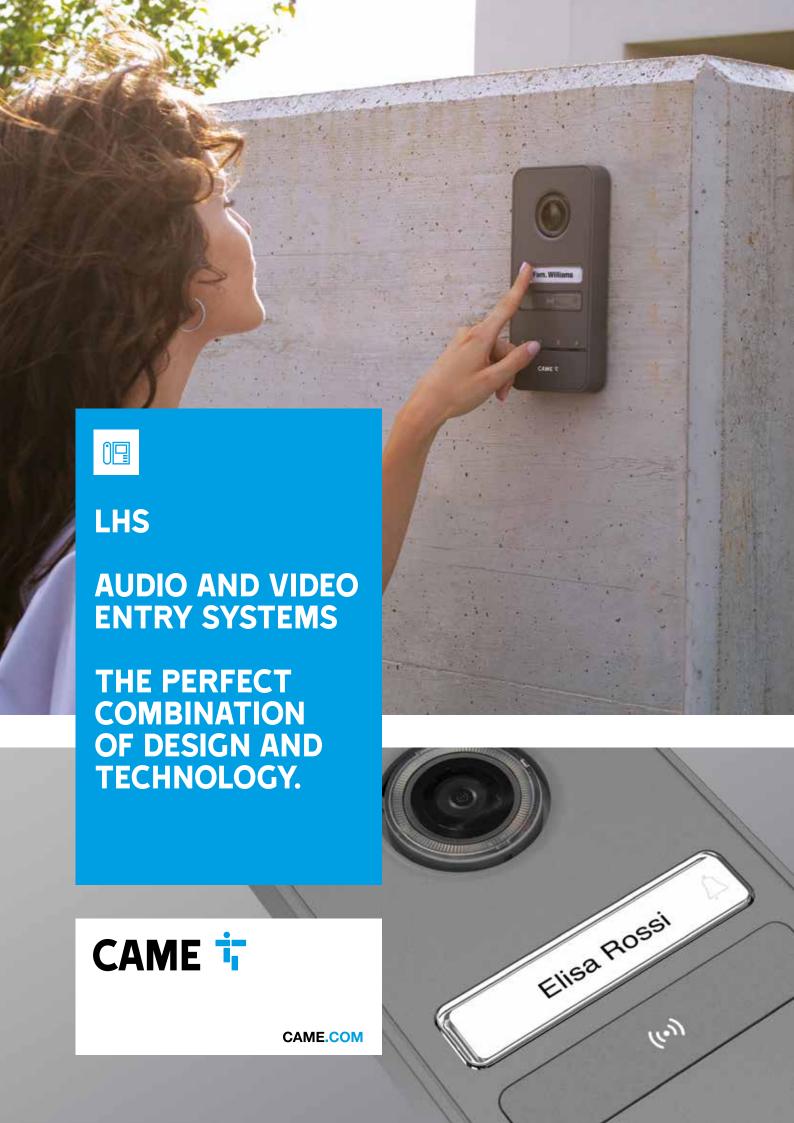

LHS is the ideal video entry panel for single homes or small units with X1 system, with the option of 1 to 4 call buttons. This product has been developed with particular attention to resistance and reliability, with an all-metal structure and new electronic functions.

The LHS structure is made entirely of Zamak, which guarantees excellent resistance to impact and atmospheric agents. The front cover, speaker and call buttons have been designed to meet specific functional requirements such as resistance to impact and vandalism with IK09 certification, and to atmospheric agents, water and dust penetration with IP54 certification.

## **DESIGN**

LHS is a product with clean lines, designed to fit perfectly into different surroundings.

The two white LED backlit buttons with integrated name tag can be configured as single or double buttons to obtain different configurations from 1 to 4 extensions.