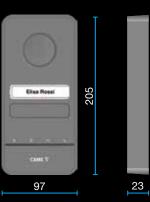

### **DIMENSIONS**

wall mounted

recess-mounted

# SIMPLE TO INSTALL

LHS features a modern design and a very slim profile. Only 23 mm thick when wall-mounted, it can also be supplied with an accessory for recess mounting. The rain canopy in painted metal can be supplied in the same finish as the front panel.