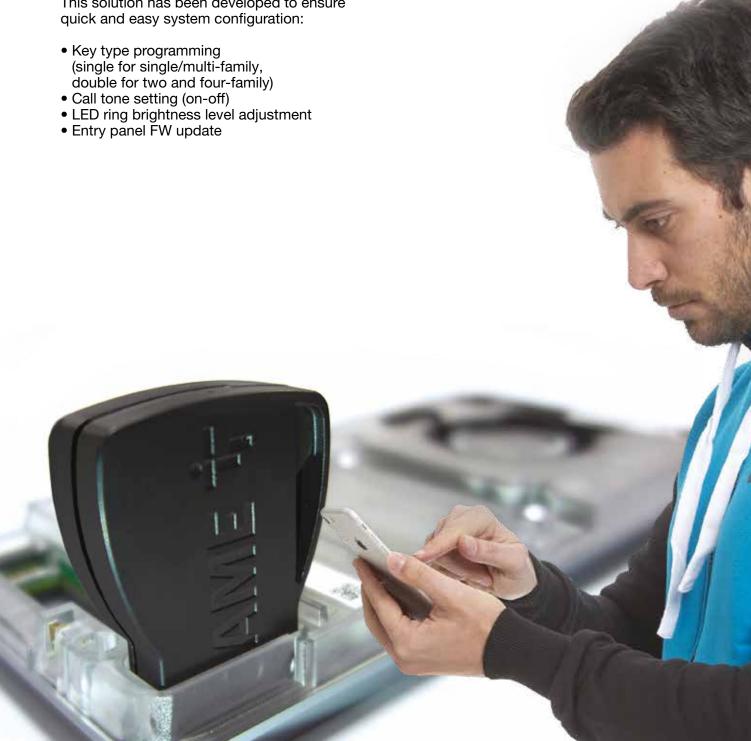

## CONFIGURATION **VIA SMARTPHONE**

LHS can be configured via the buttons directly on the device, but is equipped with a connector for CAME KEY, the Wi-Fi interface that enables configuration via smartphone.

The receivers' pairing step usually takes a long time to activate first the entry panel and subsequently the internal terminal. This is a very inconvenient operation for which the installer needs the help of a second person. By using the CONNECT SETUP App, however, the installer can connect to the LHS and perform all operations conveniently by himself via smartphone.

This solution has been developed to ensure

The App also offers innovative functions designed to simplify the installer's work:

- Call programming by scanning a QR code located on the receivers (new) and assigning receivers to call buttons
- Creation of intercommunicating groups
- RFID badge/tag programming and management