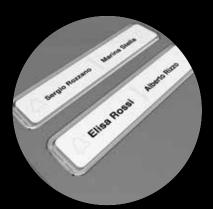

## **DESIGN**

LHS is a product with clean lines, designed to fit perfectly into different surroundings.

The two white LED backlit buttons with integrated name tag can be configured as single or double buttons to obtain different configurations from 1 to 4 extensions.

To ensure an aesthetically appealing effect and maximum security against rain and humidity, the microphone is concealed in the profile of the device, while the speaker is incorporated in the camera.

To ensure that the video entry system can also be used by hearing-impaired users, the LHS is fitted with an LED indicator that shows the system status: call in progress, in conversation, system busy, door open.