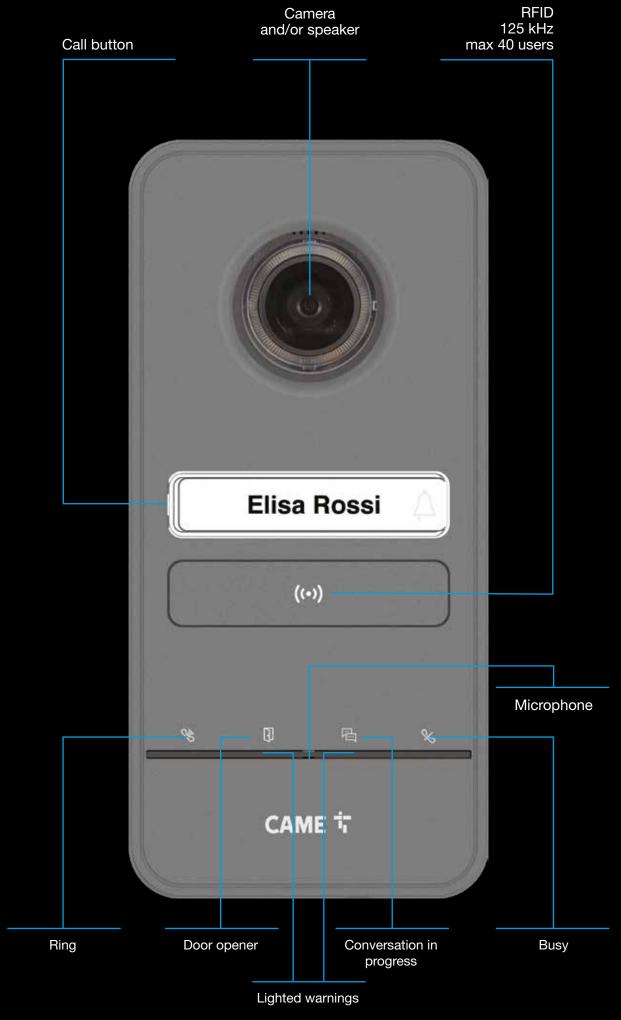

WIDE-ANGLE camera with 728 x 560 pixels resolution.

## **DESIGN**

LHS is a product with clean lines, designed to fit perfectly into different surroundings.

The two white LED backlit buttons with integrated name tag can be configured as single or double buttons to obtain different configurations from 1 to 4 extensions.

To ensure an aesthetically appealing effect and maximum security against rain and humidity, the microphone is concealed in the profile of the device, while the speaker is incorporated in the camera.

To ensure that the video entry system can also be used by hearing-impaired users, the LHS is fitted with an LED indicator that shows the system status: call in progress, in conversation, system busy, door open.