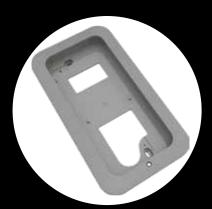

### **ACCESSORIES**

840XA-0020 Double button

840XC-0330
Recess-mounting frame

840XC-0340 Rain cover