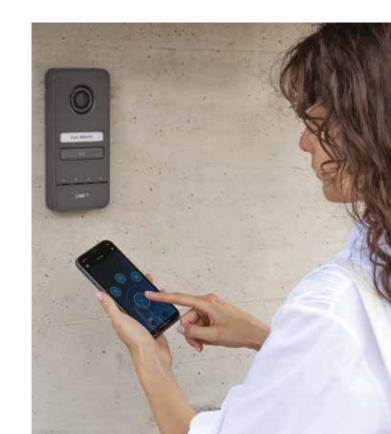

## ACCESS CONTROL VIA BLUETOOTH®

LHS Plus incorporates a Bluetooth® module for connecting to any smartphone or tablet. The CAME Automation BT App enables access to the home by clicking directly on the button on the smartphone.

By setting the automatic opening function, it is possible to authorize the App to open the electric lock or activate the automation as soon as the user approaches the Video Door Entry System, without having to touch the smartphone (Apple smartphones only).

LHS can pair up to 40 different users with an App.