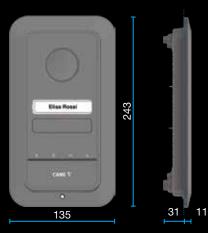

### **DIMENSIONS**

wall mounted

recess-mounted

# SIMPLE TO INSTALL

LHS features a modern design and a very slim profile. Only 23 mm thick when wall-mounted, it can also be supplied with an accessory for recess mounting. The rain canopy in painted metal can be supplied in the same finish as the front panel.