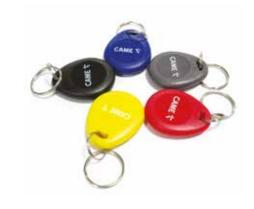

## ACCESS CONTROL VIA RFID

LHS Plus is fitted with an integrated RFID reader. By simply placing the RFID-enabled key fob on the reader, users can open an electric lock, activate an automation or control auxiliary relays.

LHS can manage several different badges or tags with 125kHz technology.

### **ACCESSORIES**

840XA-0020 Double button

840XC-0330
Recess-mounting frame

840XC-0340 Rain cover