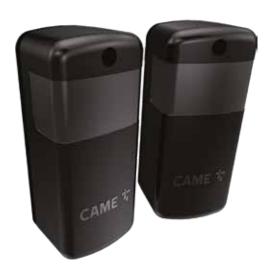

# **NEW SWIVEL PHOTOCELLS**

Synchronized swivel infrared beam photocells

### **SYNCHRONIZATION**

Through address (DIP), up to 8 pairs of photocells without the need to connect the transmitter to the receiver.

| MODELS     | DESCRIPTION                                                                                                                                          |
|------------|------------------------------------------------------------------------------------------------------------------------------------------------------|
| 806TF-0030 | DXR20CAP - Pair of surface mounted synchronized, swivelling, infrared-beam photocells rated at 12 - 24 V AC - DC. Range: maximum C-distance of 20 m. |
| 806TF-0040 | DXR20CAM - Pair of photocells with aluminium cover.                                                                                                  |
| 806TF-0050 | Pair of shockproof aluminium covers.                                                                                                                 |