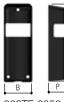

806TF-0030

B (mm)

52

H (mm)

108

145

145

| •   |       |     |
|-----|-------|-----|
| 206 | STF_C | 050 |

P (mm)

37

39

39

| CAME | † |          |
|------|---|----------|
|      |   | CAME.COM |