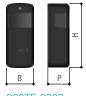

806TF-0030

B (mm)

52

H (mm)

108

145

145

| •   |       |     |
|-----|-------|-----|
| 206 | STF_C | 050 |